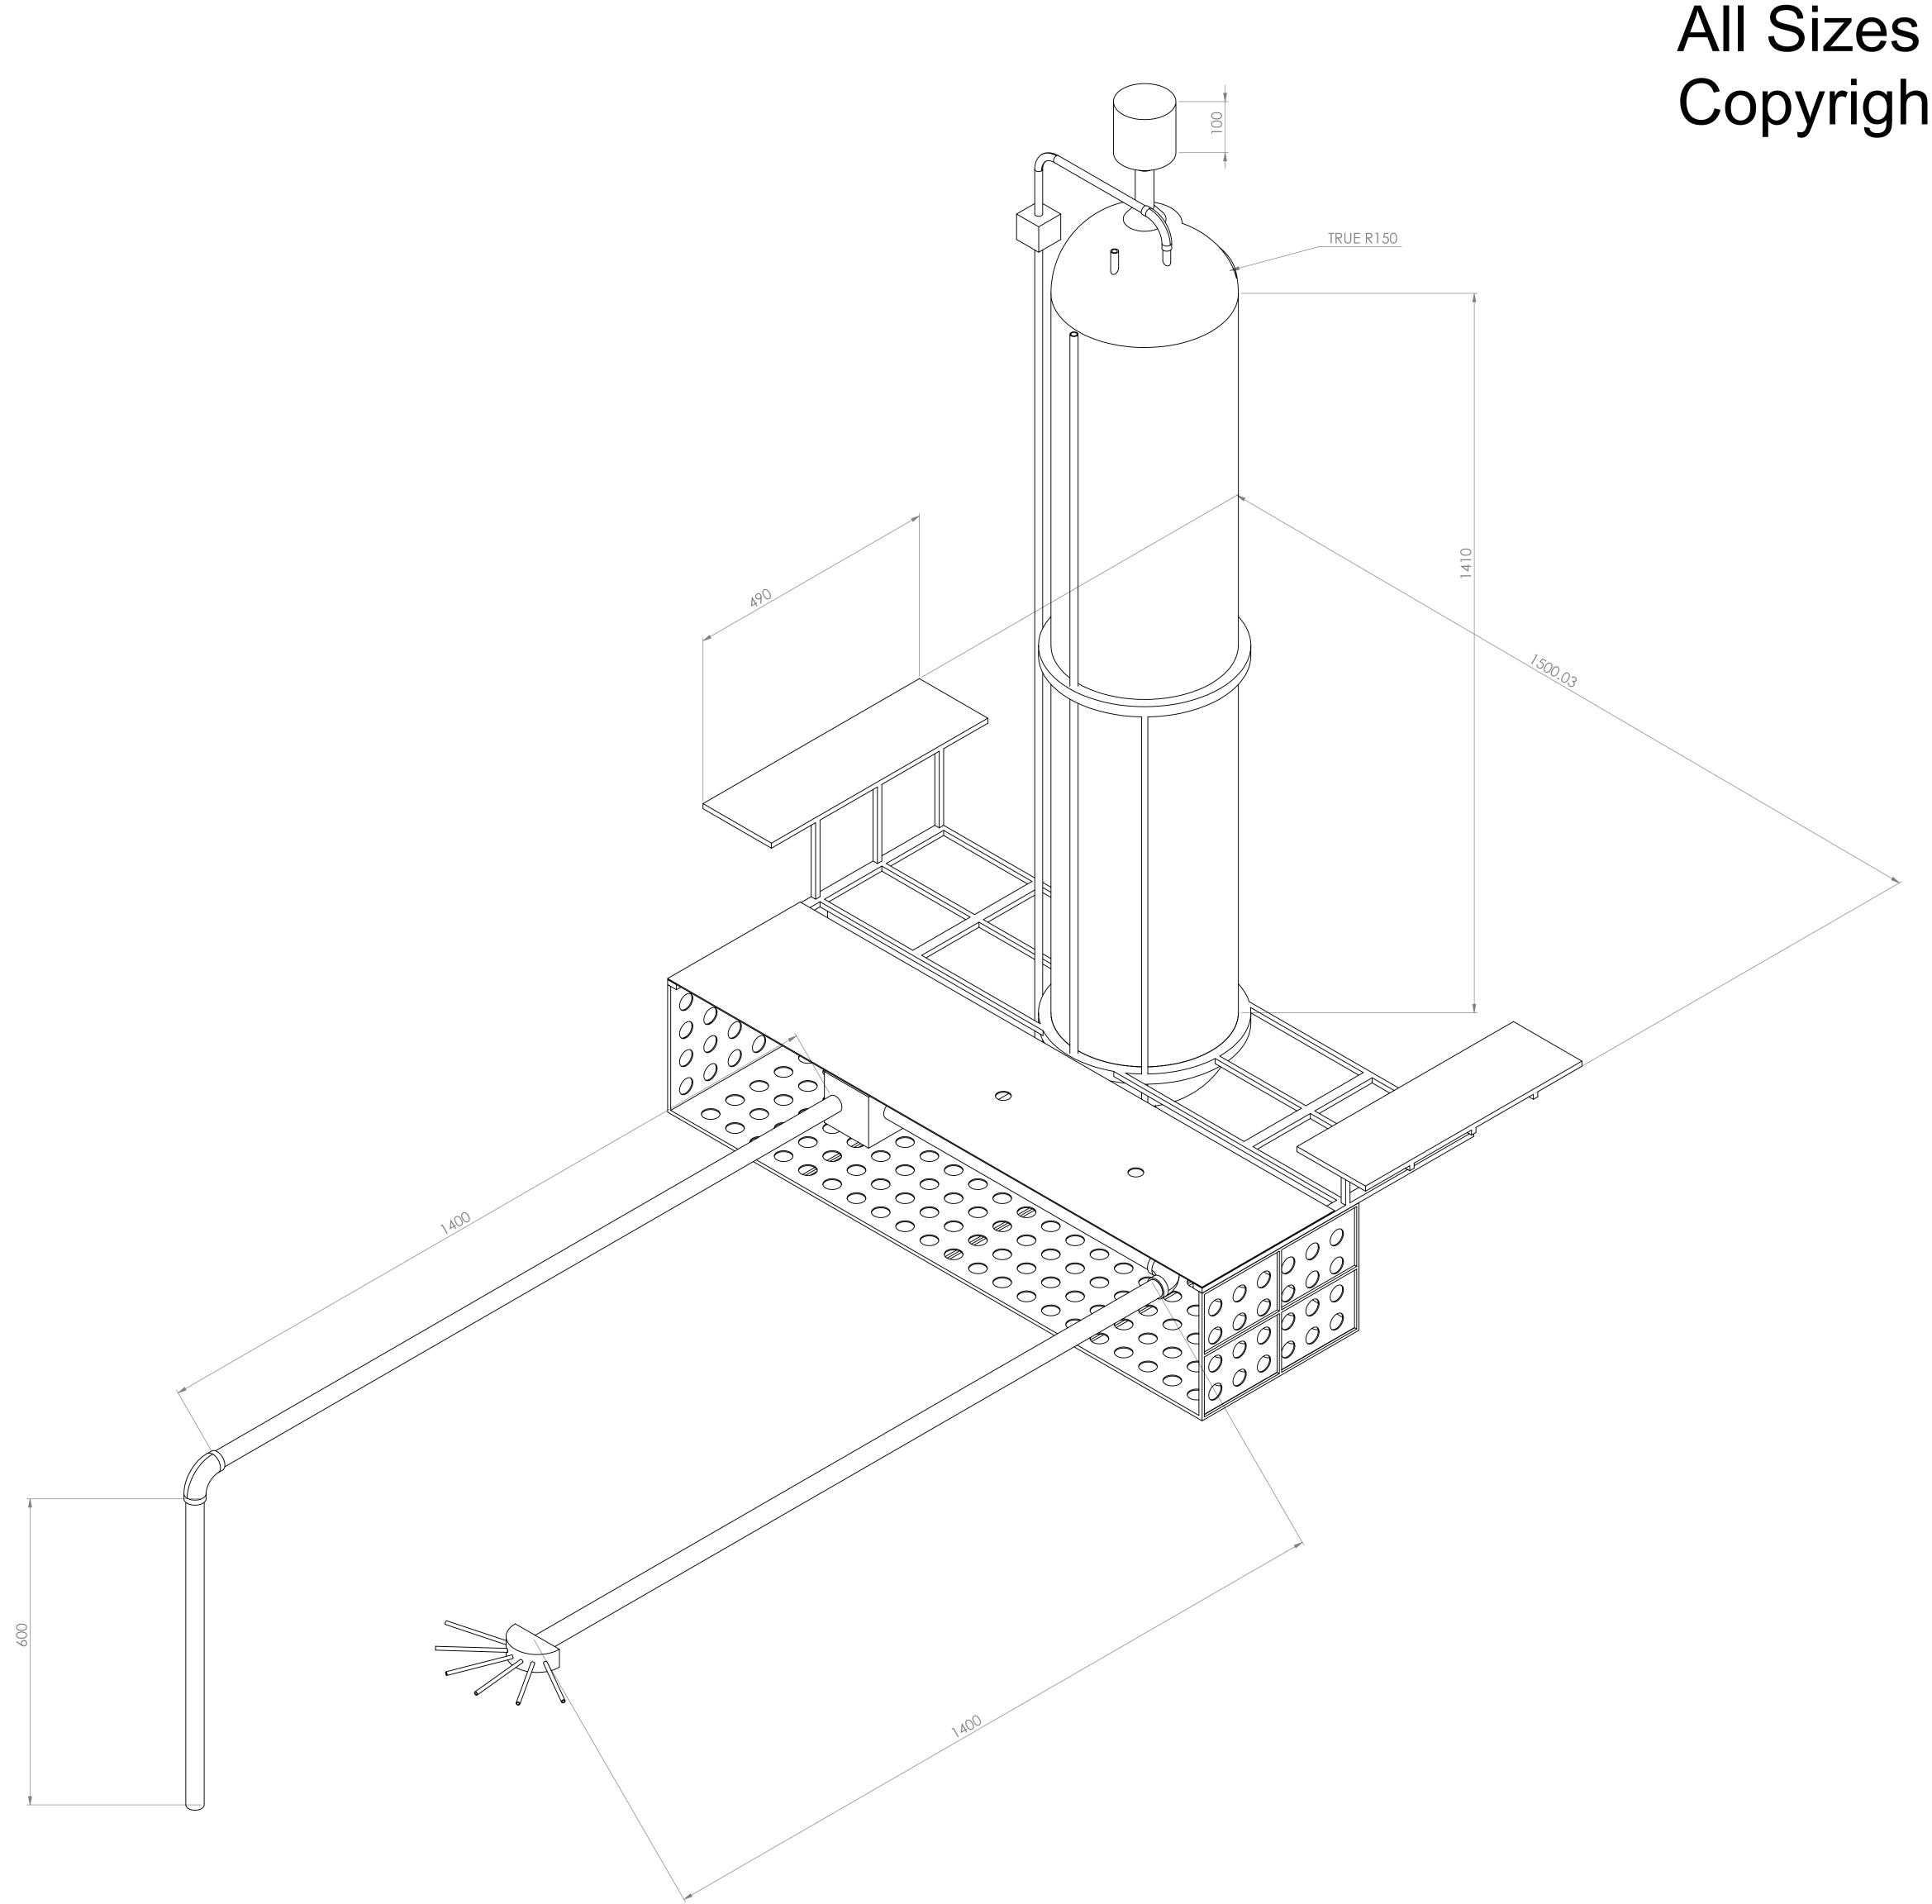

## All Sizes are in mm Copyright: Blueweight

| UNLESS OTHERWISE SPECIFIED:<br>DIMENSIONS ARE IN MILLIMETERS<br>SURFACE FINISH:<br>TOLERANCES:<br>LINEAR:<br>ANGULAR: |      |     |        |      |          |   | DEBUR AND<br>BREAK SHARP<br>EDGES | DO NOT SCALE DRAWING REVISION |       | REVISION |    |
|-----------------------------------------------------------------------------------------------------------------------|------|-----|--------|------|----------|---|-----------------------------------|-------------------------------|-------|----------|----|
|                                                                                                                       | NAME | SIG | NATURE | DATE |          |   |                                   | TITLE:                        |       |          |    |
| DRAWN                                                                                                                 |      |     |        |      |          |   |                                   | ]                             |       |          |    |
| CHK'D                                                                                                                 |      |     |        |      |          |   |                                   | ]                             |       |          |    |
| APPV'D                                                                                                                |      |     |        |      |          |   |                                   | 1                             |       |          |    |
| MFG                                                                                                                   |      |     |        |      |          |   |                                   | 1                             |       |          |    |
| Q.A                                                                                                                   |      |     |        |      | MATERIAL | : |                                   |                               | daa_a | sm01     | A1 |
|                                                                                                                       |      |     |        |      | WEIGHT:  |   |                                   | SCALE:1:20                    | SHEET | 1 OF 1   |    |